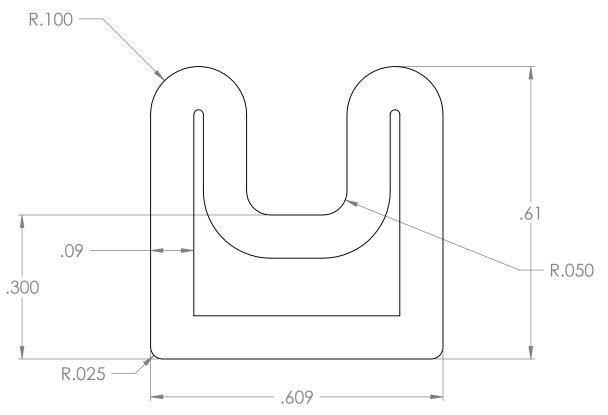

MATERIAL FINISH NEXT ASSY **USED ON** APPLICATION DO NOT SCALE DRAWING

SIZE DWG. NO.

2

SCALE: 1:1 WEIGHT:

SHEET 1 OF 1

**REV** 

UNLESS OTHERWISE SPECIFIED:

DIMENSIONS ARE IN INCHES