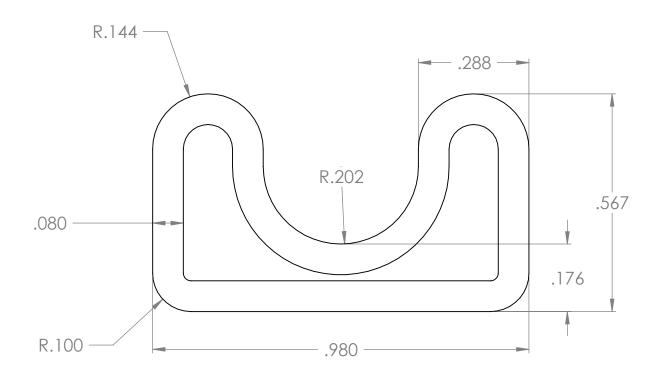

ISOMETRIC VIEW

|                                                                                                                                                                                                                        |             |         | UNLESS OTHERWISE SPECIFIED:               |           | NAME     | DATE      |               |                       |          |          |
|------------------------------------------------------------------------------------------------------------------------------------------------------------------------------------------------------------------------|-------------|---------|-------------------------------------------|-----------|----------|-----------|---------------|-----------------------|----------|----------|
|                                                                                                                                                                                                                        |             |         | DIMENSIONS ARE IN INCHES                  | DRAWN     | I. Solis | 4/30/2012 |               |                       |          |          |
| _                                                                                                                                                                                                                      |             |         | TOLERANCES:<br>FRACTIONAL ±               | CHECKED   |          |           |               |                       |          |          |
|                                                                                                                                                                                                                        |             |         | ANGULAR: MACH± BEND ± TWO PLACE DECIMAL ± | ENG APPR. |          |           |               |                       |          |          |
|                                                                                                                                                                                                                        |             |         | THREE PLACE DECIMAL ±                     | MFG APPR. |          |           |               |                       |          |          |
| PROPRIETARY AND CONFIDENTIAL  THE INFORMATION CONTAINED IN THIS DRAWING IS THE SOLE PROPERTY OF <insert company="" here="" name="">. ANY REPRODUCTION IN PART OR AS A WHOLE WITHOUT THE WRITTEN PERMISSION OF</insert> |             |         | INTERPRET GEOMETRIC TOLERANCING PER:      | Q.A.      |          |           | Dy            | namic Rubb            | er, Inc. |          |
|                                                                                                                                                                                                                        |             |         | MATERIAL                                  | COMMENTS: |          |           | SIZE DWG. NO. |                       |          | REV      |
|                                                                                                                                                                                                                        | NEXT ASSY   | USED ON | FINISH                                    |           |          |           | А             | DR140_SE/             | 4L       |          |
| <insert company="" here="" name=""> IS PROHIBITED.</insert>                                                                                                                                                            | APPLICATION |         | DO NOT SCALE DRAWING                      |           |          |           | SCALE: 1:     | 10 WEIGHT: SHEET 1 OF |          | T 1 OF 1 |
| 5                                                                                                                                                                                                                      | 5 4         |         | 3                                         | 3         |          | 2         |               | 1                     |          |          |