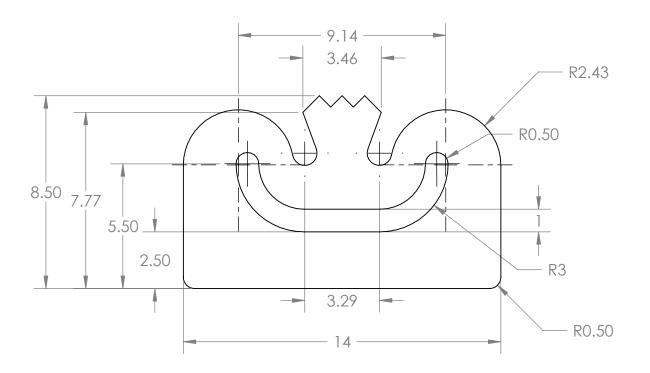

REV

SHEET 1 OF 1



|                                                                                                                                                                                                                                  |             |         | UNLESS OTHERWISE SPECIFIED:                                                                                                                                |           | NAME         | DATE          |                      |                  |            | _ |
|----------------------------------------------------------------------------------------------------------------------------------------------------------------------------------------------------------------------------------|-------------|---------|----------------------------------