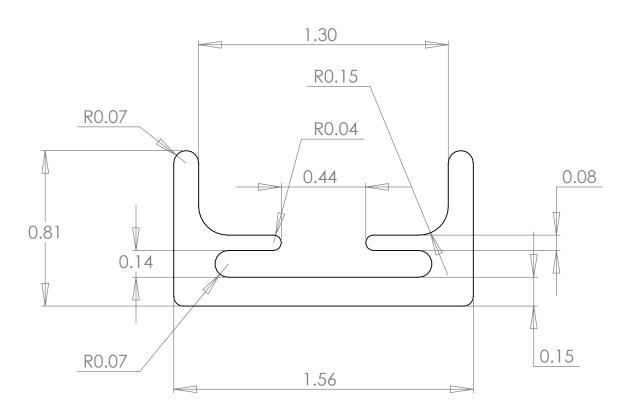

|                                                                                                                                                                                                     |             |         | UNLESS OTHERWISE SPECIFIED:                                                                                      |           | NAME        | DATE     |    |
|-----------------------------------------------------------------------------------------------------------------------------------------------------------------------------------------------------|-------------|---------|------------------------------------------------------------------------------------------------------------------|-----------|-------------|----------|----|
|                                                                                                                                                                                                     |             |         | DIMENSIONS ARE IN INCHES TOLERANCES: FRACTIONAL± ANGULAR: MACH± BEND ± TWO PLACE DECIMAL ± THREE PLACE DECIMAL ± | DRAWN     | T. Thompson | 9/4/2009 | >  |
|                                                                                                                                                                                                     |             |         |                                                                                                                  | CHECKED   |             |          |    |
|                                                                                                                                                                                                     |             |         |                                                                                                                  | ENG APPR. |             |          |    |
|                                                                                                                                                                                                     |             |         |                                                                                                                  | MFG APPR. |             |          |    |
| PROPRIETARY AND CONFIDENTIAL                                                                                                                                                                        |             |         | INTERPRET GEOMETRIC                                                                                              | Q.A.      |             |          |    |
| THE INFORMATION CONTAINED IN THIS DRAWING IS THE SOLE PROPERTY OF DYNAMIC RUBBER, INC. ANY REPRODUCTION IN PART OR AS A WHOLE WITHOUT THE WRITTEN PERMISSION OF DYNAMIC RUBBER, INC. IS PROHIBITED. |             |         | TOLERANCING PER:                                                                                                 | COMMENTS: |             |          |    |
|                                                                                                                                                                                                     |             |         | MATERIAL                                                                                                         |           |             |          | SI |
|                                                                                                                                                                                                     | NEXT ASSY   | USED ON | FINISH                                                                                                           |           |             |          |    |
|                                                                                                                                                                                                     | APPLICATION |         | DO NOT SCALE DRAWING                                                                                             |           |             |          | S  |

DR2\_Extrusion REV SCALE: 1:5 WEIGHT: SHEET 1 OF 1

5

3

2