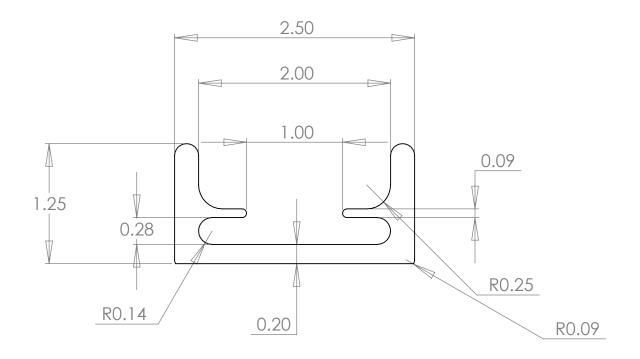

| 4                                                                                                                                                                                             | ATECATION   |         | DO NOT SCALL DRAWING                                                                |           |             | 3C/ (LL. 1.0 | 77EIGIII. 311EE1 1 G1 |               | 1 01 1       |                 |
|-----------------------------------------------------------------------------------------------------------------------------------------------------------------------------------------------|-------------|---------|-------------------------------------------------------------------------------------|-----------|-------------|--------------|-----------------------|---------------|--------------|-----------------|
| DYNAMIC RUBBER, INC. IS PROHIBITED.                                                                                                                                                           | APPLICATION |         | DO NOT SCALE DRAWING                                                                |           |             |              | SCALE: 1:5            | WEIGHT:       | SHEET 1 OF 1 |                 |
| PROPRIETARY AND CONFIDENTIAL  THE INFORMATION CONTAINED IN THIS DRAWING IS THE SOLE PROPERTY OF DYNAMIC RUBBER, INC. ANY REPRODUCTION IN PART OR AS A WHOLE WITHOUT THE WRITTEN PERMISSION OF | NEXT ASSY   | USED ON | FINISH                                                                              |           |             |              | A                     | DR3_Extrusion |              | 1               |
|                                                                                                                                                                                               |             |         | MATERIAL                                                                            | COMMENTS: |             |              | SIZE DWG              |               |              | REV<br><b>1</b> |
|                                                                                                                                                                                               |             |         | TOLERANCING PER:                                                                    |           |             |              |                       |               |              |                 |
|                                                                                                                                                                                               |             |         | ANGULAR: MACH± BEND ± TWO PLACE DECIMAL ± THREE PLACE DECIMAL ± INTERPRET GEOMETRIC | Q.A.      |             |              | Dyna                  | mic Rubi      | ber, I       | nc.             |
|                                                                                                                                                                                               |             |         |                                                                                     | MFG APPR. |             |              |                       |               |              | _               |
|                                                                                                                                                                                               |             |         |                                                                                     | ENG APPR. |             |              | i DRI                 |               |              |                 |
|                                                                                                                                                                                               |             |         |                                                                                     | CHECKED   |             |              |                       |               |              |                 |
|                                                                                                                                                                                               |             |         |                                                                                     | DRAWN     | T. Thompson | 9/9/2009     |                       |               |              |                 |
|                                                                                                                                                                                               |             |         | UNLESS OTHERWISE SPECIFIED:                                                         |           | NAME        | DATE         |                       |               |              |                 |